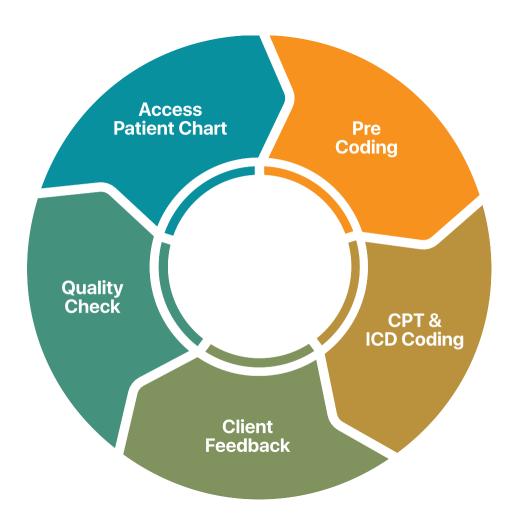

# **Medical Coding Services**

**Coding of Medical Charts** 

**Backlog Coding** 

**Coding Denials Resolution** 

**Coding Audits** 