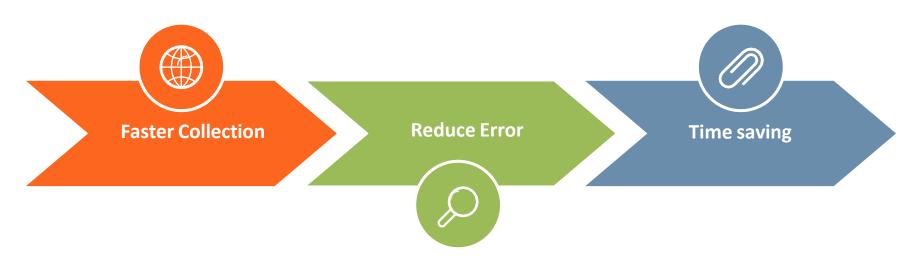

# Why Outsourcing Medical Billing to GBTECHIVEmp

Up to **45 %** 

Faster Collection comparing to traditional methods

94.5 %

Reducing of data-entry errors

76 %

Time saving – more care for patients and less paperwork!