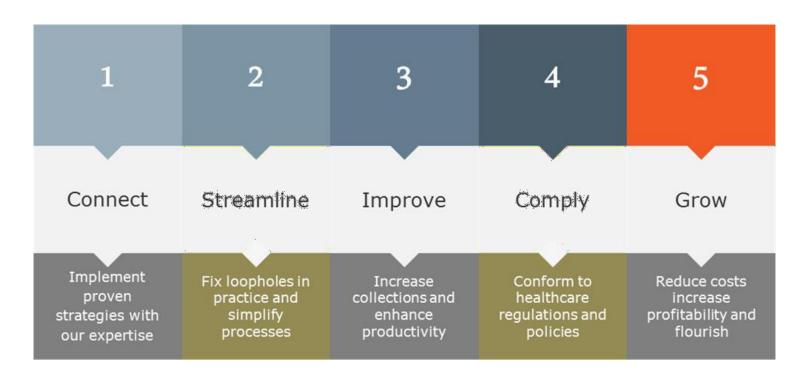

## **Efficient Management to Help Practices Thrive**

Once you connect with GBTECHIVE**MD**, an expert team works to analyze and propose personalized solutions, focuses on streamlining the workflows and helps to optimize daily operations. Through this robust approach, we have helped businesses improve their profits and grow at an outstanding pace.

#### **Successful Practice Transformation**

GBTECHIVE**mp** solutions have been designed to help physician practices run their daily processes without burdensome and costly dependencies. All the services have been made affordable to maximize the profits of our clients by minimizing their operational cost.