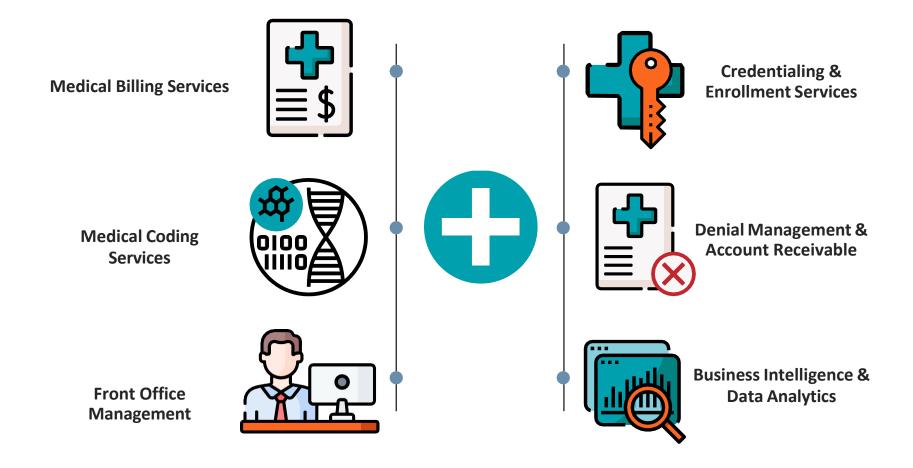

#### **Services We Offer**

# **Medical Billing Services**

# **Medical Coding Services**

**Coding of Medical Charts** 

**Backlog Coding** 

**Coding Denials Resolution** 

**Coding Audits** 

## **Front Office Management**

**Appointment Scheduling** 

**Patient Recalls** 

**Insurance Eligibility** 

**Pre-Authorizations** 

(A)

**Patient Surveys** 

Monitoring Call Quality Audit & Compliance

## **Business Intelligence & Data Analytics**

Practice Administration Analysis

**Patient Population Analysis** 

**Fee Schedule Analysis** 